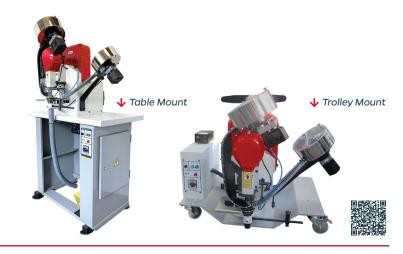

## **AE60**

#### **Fully Automatic Grommet Setting Machine**

Fully automatic feed (grommets and washers) electric/pneumatic machine with laser pointer, washer detector mechanism that prevents the machine from setting a grommet without a washer.

| Feeds grommet and washer, cuts hole and makes setting in one cycle          |
|-----------------------------------------------------------------------------|
| Extremely fast cycle time – 75 grommets per minute                          |
| Grommet sizes up to #5 Stainless Steel and #6 Brass                         |
| Electronic washer detector and slide mechanism for perfect washer placement |
| Positioning device for consistent spacing of settings                       |
| Safe and easy to use                                                        |
| Laser pointer standard                                                      |
| Available on a table or trolley mount                                       |
|                                                                             |