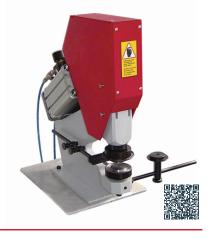

### **MP10-X**

## Portable Pneumatic Eyelet Setting Machine

Portable manually loaded pneumatic machine with hand trigger operation.

| Foot pedal operation available on request                           |
|---------------------------------------------------------------------|
| Cuts hole and make setting in one cycle                             |
| Grommet sizes up to #2 Stainless Steel                              |
| Easy tooling changes to suit multiple sizes with optional tool sets |
| Safe and easy to use                                                |