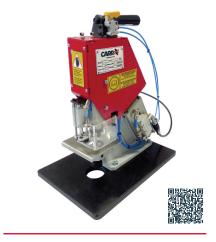

#### **MP25**

#### Manual Pneumatic Grommet Setting Machine

Heavy duty manually loaded pneumatic machine. Suitable for a wide range of sizes including curtain eyelets, foot pedal operation.

Cuts hole and make setting in one cycle

Grommet sizes up to #5 Stainless Steel and 40mm Curtain Grommets (more powerful machine for setting

66mm available on request)

Easy tooling changes to suit multiple sizes with optional tool sets

Positioning device for consistent spacing of settings Safe and easy to use