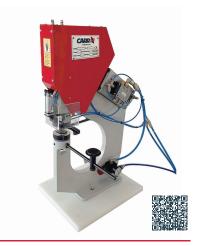

#### **MP26**

#### Manual Pneumatic Grommet Setting Machine

Heavy duty manually loaded pneumatic machine with unique frame design for setting at long distances from the edge of material. Suitable for a wide range of sizes including curtain eyelets, foot pedal operation.

Cuts hole and makes setting in one cycle

- Unique frame design offers a wide range of setting positions
- Grommet sizes up to #5 Stainless Steel and 40mm Curtain Grommets (more powerful machine for setting 66mm available on request)

Easy tooling changes to suit multiple sizes with optional tool sets

Positioning device for consistent spacing of settings Safe and easy to use