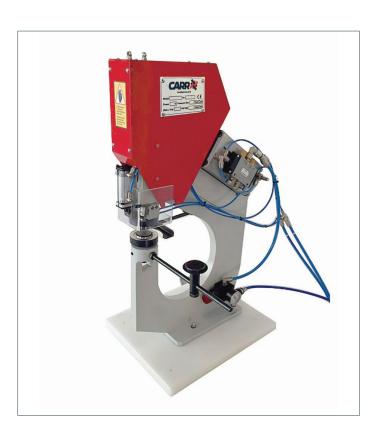

## MP26 Manual Pneumatic Grommet Setting Machine

Heavy duty manually loaded pneumatic machine with unique frame design for setting at long distances from the edge of material. Suitable for a wide range of sizes including curtain eyelets, foot pedal operation.

- · Cuts hole and makes setting in one cycle
- Unique frame design provides for wide range of setting positions
- Grommet sizes up to #5 Stainless Steel and 40mm Curtain Grommets (more powerful machine for setting 66mm available on request)
- Easy tooling changes to suit mulitiple sizes with optional tool sets
- · Positioning device for consistent spacing of settings
- · Safe and easy to use

## **TECHNICAL SPECIFICATIONS**

| Feature                              | Imperial                 | Metric                |
|--------------------------------------|--------------------------|-----------------------|
| Grommet size (hole diameter) - SS    | 5/16" - 3/4"             | 8 mm - 20 mm          |
| Grommet size (hole diameter) - Brass | 5/16" - 2 - 9/16"        | 8 mm - 66 mm          |
| Throat depth                         | 7 - 1/16"                | 180 mm                |
| Machine weight                       | 62 lbs                   | 28 kgs                |
| Machine size (DxWxH)                 | 17" x 6" x 25"           | 43 cm x 15 cm x 63 cm |
| Working air pressure                 | 80 – 100 psi             | 6 – 7 bar             |
| Air consumption per cycle            | 0.046 ft3                | 1.3 L                 |
| Cycles per minute                    | 30                       |                       |
| Electrical devices                   | Laser pointer (optional) |                       |